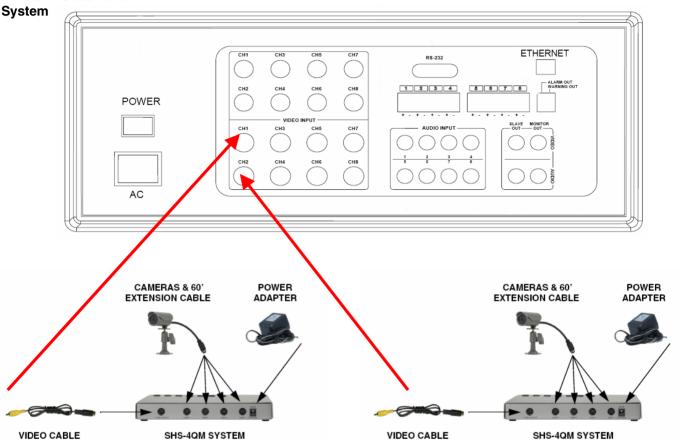

## MODEL SC21CD5444UQH-4PK SC21CD5444 / SHS-4QM Combo Pack

<u>Scenario #3</u>: Connect the 4 Cameras to the Switcher, and connect the switcher to the System. Repeat for the second switcher. Purchase additional Cameras for the other open Ports on the System.

### STEP 1:

• Connect the Cameras to the Switcher. Connect the adaptor to the switcher and plug into a wall outlet

#### STEP 2:

• Connect the switcher to the System on one of the BNC ports.

NOTE: You will need to purchase a separate BNC Adaptor to put the Switcher on the System